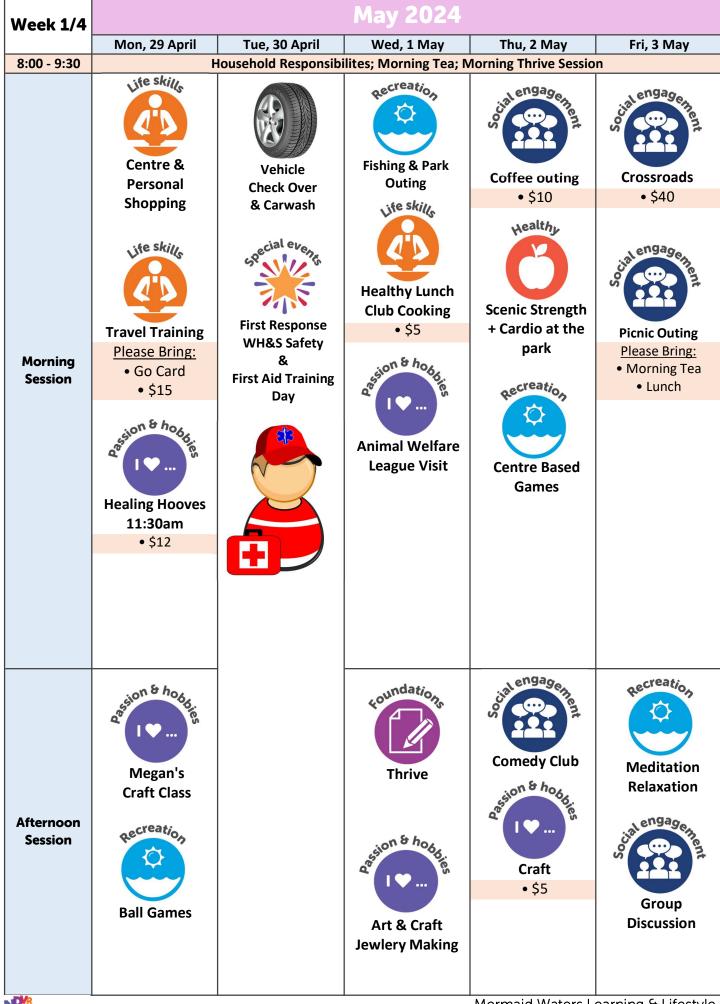

| Week 2/4             | May 2024                                                       |                                         |                                               |                                              |                                                    |
|----------------------|----------------------------------------------------------------|-----------------------------------------|-----------------------------------------------|----------------------------------------------|----------------------------------------------------|
|                      | Mon, 6 May                                                     | Tue, 7 May                              | Wed, 8 May                                    | Thu, 9 May                                   | Fri, 10 May