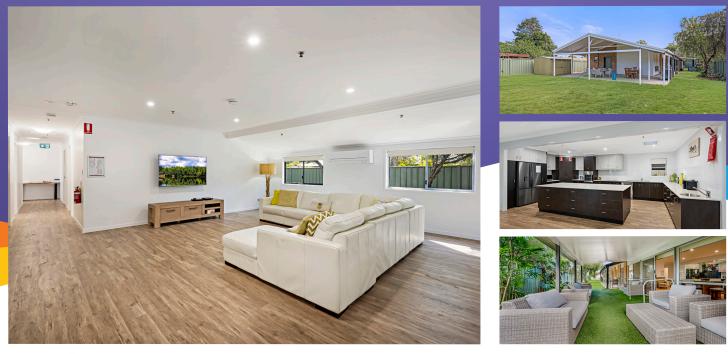

### The home

This single-story recently refurbished home features two bathrooms and six bedrooms, including one bedroom for an overnight support.

An accessible home design with a modern interior, the property offers a deluxe-sized kitchen with modern appliances; spacious dining and lounge room area with an additional sitting space; and is air-conditioned throughout.

Positioned on a large block of land in the heart of Caboolture, this home has a spacious backyard and a relaxed, welcoming atmosphere. You will be able to choose from two undercover, outdoor entertaining areas for your morning cuppa, as well as for socialising with family, friends, and fellow housemates.